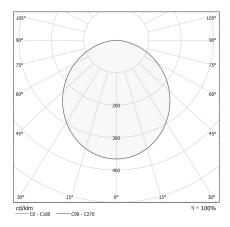

| 11,88 Kg                 |
| PROTECTION DEGREE          | IP40                     |
| COLOUR TOLLERANCES         | SDCM 3                   |
| GLOW WIRE TEST PERFORMANCE | 850°                     |
| PACKING DIMENSIONS (CM)    | 136,0 x 18,0 x 136,0     |
|                            |                          |



Ceiling or wall lighting fixture for interiors, with direct light emission.

Pickled sheet metal ceiling/wall bracket in polyacrylic paint.

Pickled sheet metal structure in polyacrylic paint.

Aluminium dissipation plates.

Pickled sheet metal covers in white, black or bronze polyacrylic paint, or with gold leaf

 $\label{thm:modelled} \mbox{Modelled polycarbonate diffuser with opaline finish.}$ 







## Technical drawing





## **Application**



#### Polar diagram