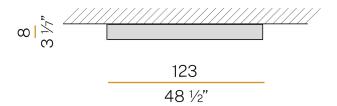

|
| WEIGHT                     | 11,88 Kg                 |
| PROTECTION DEGREE          | IP40                     |
| COLOUR TOLLERANCES         | SDCM 3                   |
| GLOW WIRE TEST PERFORMANCE | 850°                     |
| PACKING DIMENSIONS (CM)    | 136,0 x 18,0 x 136,0     |
|                            |                          |



Ceiling or wall lighting fixture for interiors, with direct light emission.

Pickled sheet metal ceiling/wall bracket in polyacrylic paint.

Pickled sheet metal structure in polyacrylic paint.

Aluminium dissipation plates.

Pickled sheet metal covers in white, black or bronze polyacrylic paint, or with gold leaf

 $\label{thm:modelled} \mbox{Modelled polycarbonate diffuser with opaline finish.}$ 







## Technical drawing





## **Application**



#### Polar diagram