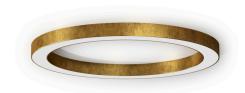

# Silver Ring

220-240V AC dimmable (DALI/Push DIM)

P08221.120.0402

Ceiling or wall lighting fixture for interiors, with direct light emission.

Pickled sheet metal ceiling/wall bracket in polyacrylic paint.

Pickled sheet metal structure in polyacrylic paint.

Aluminium dissipation plates.

Pickled sheet metal covers in white, black or bronze polyacrylic paint, or with gold leaf

 $\label{thm:modelled} \mbox{Modelled polycarbonate diffuser with opaline finish.}$ 